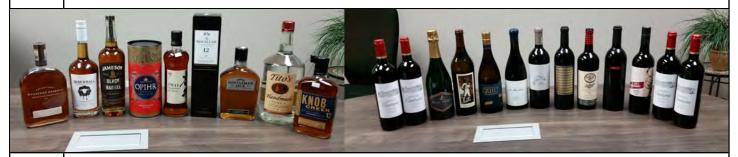

Donated by Nancy Freburg and Andrew Hoffmeister and the ADR Section

Item

Top Shelf Only

#6

Restock your liquor cabinet with this package that includes top shelf liquor and fine wine. Included in this package are bottles of Iwai Tradition Whiskey, Macallan 12-Year Scotch, Jack Daniels Gentleman Jack, Knob Creek Bourbon Whiskey, Jameson Black Barrel, Screwball Peanut Butter Whiskey, Opihr Gin, Woodford Reserve Bourbon, and Hendrick's Gin. A case of assorted fine wines is also included.