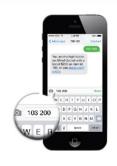

## **Bidding is Easy!**

**Texting Your Bid** 

To bid through a text message, simply reply to any Qtego text message with the 3-digit Item # followed by the amount

Ex: 103 200
This places a bid of \$200 on Item 103.