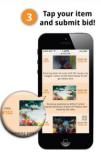

#### **PERSONAL BIDDING PAGE INSTRUCTIONS**

| Bidding:                                   | Donating:                                    |  |
|--------------------------------------------|----------------------------------------------|--|
| 1. Click blue hyperlink in your Qtego text | 1. Click blue hyperlink in your Qtego text   |  |
| message                                    | message                                      |  |
| 2. Press "Auction Items"                   | 2. Press "Donate"                            |  |
| 3. Tap the item photo and hit submit bid   | 3. Select Donation Amount and Press "Submit" |  |