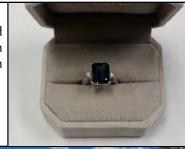

#### Item **Blue Topaz Ring**

#2

Starting

Add some sparkle to your life with this fashionable ring, made of 14K white gold and set with an emerald-cut genuine London blue topaz stone. The vibrant, deep ocean blue-colored topaz stone is accented by two round, brilliant fine diamonds on each side. It's truly an "out of this world" piece to add to your collection.

Bid \$300 Donated by Nebraska Diamond