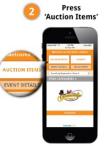

#### **PERSONAL BIDDING PAGE INSTRUCTIONS**

| Bidding:                                   | Donating:                                    |  |
|--------------------------------------------|----------------------------------------------|--|
| 1. Click blue hyperlink in your Qtego text | 1. Click blue hyperlink in your Qtego text   |  |
| message                                    | message                                      |  |
| 2. Press "Auction Items"                   | 2. Press "Donate"                            |  |
| 3. Tap the item photo and hit submit bid   | 3. Select Donation Amount and Press "Submit" |  |