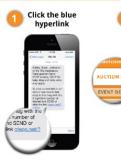

#### **PERSONAL BIDDING PAGE INSTRUCTIONS**

| Bidding:                                   | Donating:                                    |  |
|--------------------------------------------|----------------------------------------------|--|
| 1. Click blue hyperlink in your Qtego text | 1. Click blue hyperlink in your Qtego text   |  |
| message                                    | message                                      |  |
| 2. Press "Auction Items"                   | 2. Press "Donate"                            |  |
| 3. Tap the item photo and hit submit bid   | 3. Select Donation Amount and Press "Submit" |  |