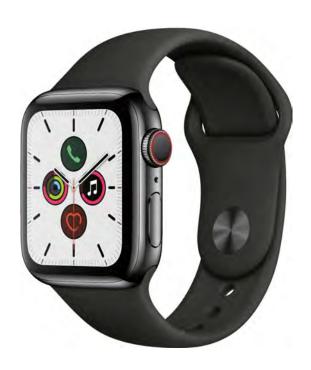

# RAFFLE ITEM - ITEM NO. 501 Apple Watches Series 5

One name will be drawn to win this Apple Watch Series 5 in space black stainless steel case with black sport band. GPS, electrical and optical heart sensors, built-in compass, elevation, emergency SOS, fall detection are all tracked on a 30% larger screen than before.

Donated by

Purchase 1 entry for \$20.

Drawing will take place at the end of the livestream or approximately 9:00 pm.

Sales will be limited to 250 tickets.